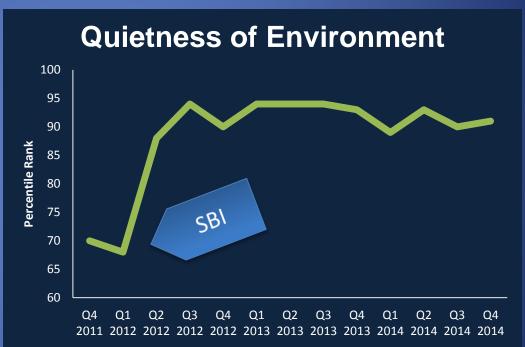

#### Systematic Action: SBI Process

Strategic-level work

**Diverse teams** 

1 Quarter

Weekly meetings

**Standard Tools** 

**PDCA** process

Defined deliverables and measures of success

#### Systematic Action: SBI for Patient Satisfaction