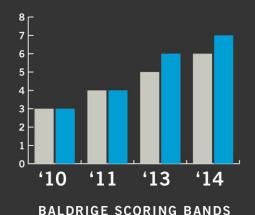

# 100 Top Study – Overall Performance compared to recent Baldrige winners

## **Scoring Comparison**