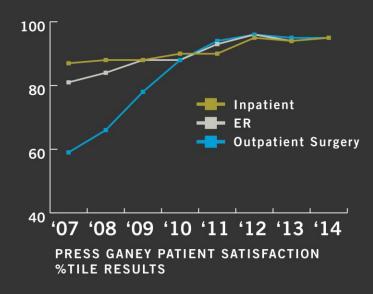

## CUSTOMER ENGAGEMENT RESULTS

OVERALL HOSPITAL RATING 98%

WILLINGNESS TO RECOMMEND 96%

NURSING COMMUNICATION 96%

PHYSICIAN COMMUNICATION 94%

RESPONSIVENESS OF STAFF 92%

PAIN MANAGEMENT 97%

MEDICATION COMMUNICATION 99%

HOSPITAL ENVIRONMENT 94%

DISCHARGE INFORMATION 96%

**14**HCAHPS
%TILE RANKING