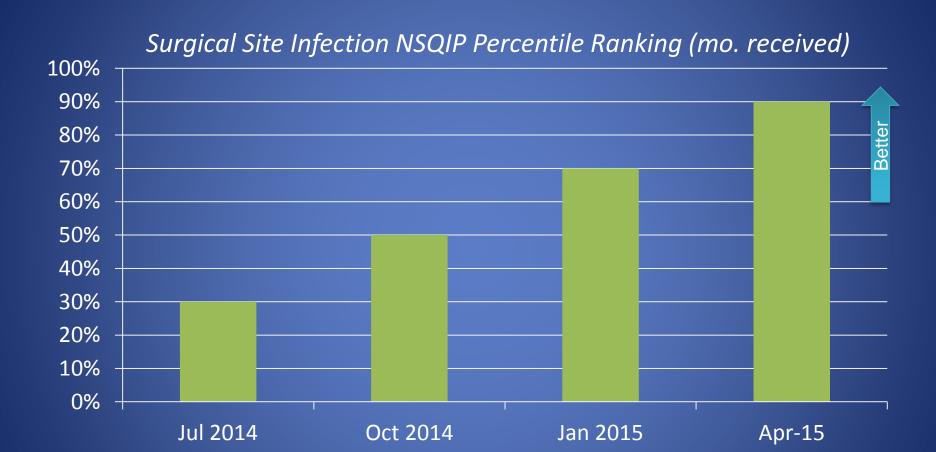

## Surgical Site Infection Team Goal

Improve Surgical Site Infections to Top Decile

## **EXECUTION / RESULTS**

**Process Band** 

**Results Band** 

**%TILE RANKING** 