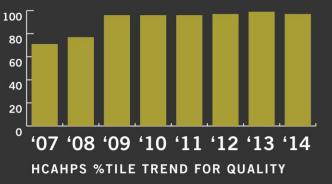

## CUSTOMER ENGAGEMENT RESULTS

OVERALL HOSPITAL RATING 98%

WILLINGNESS TO RECOMMEND 96%

NURSING COMMUNICATION 96%

PHYSICIAN COMMUNICATION 94%

RESPONSIVENESS OF STAFF 92%

PAIN MANAGEMENT 97%

MEDICATION COMMUNICATION 99%

HOSPITAL ENVIRONMENT 94%

DISCHARGE INFORMATION 96%

**14**HCAHPS
%TILE RANKING