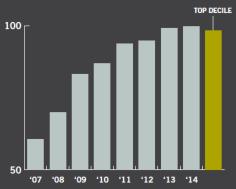

#### Consumer Reports

TOP TEN RANKING
HOSPITALS FOR SAFETY
AND RESPECT 2015
(ONLY HOSPITAL IN TEXAS)

HEALTHGRADES PATIENT SAFETY EXCELLENCE AWARD / TOP DECILE 2012 / 2013 / 2014

OVERALL HOSPITAL CARE 2012 / 2014 / 2015 TOP DECILE FOR SAFETY

OVERALL SURGICAL CARE 2014 / 2015 TOP DECILE FOR SAFETY 99<sup>th</sup>
%tile

TOTAL HAC SCORE, (HOSPITAL ACQUIRED CONDITIONS) CMS

READMISSIONS TO ANY HOSPITAL (30 DAY CMS)

SURGICAL CARE
PERFECT CARE SCORES