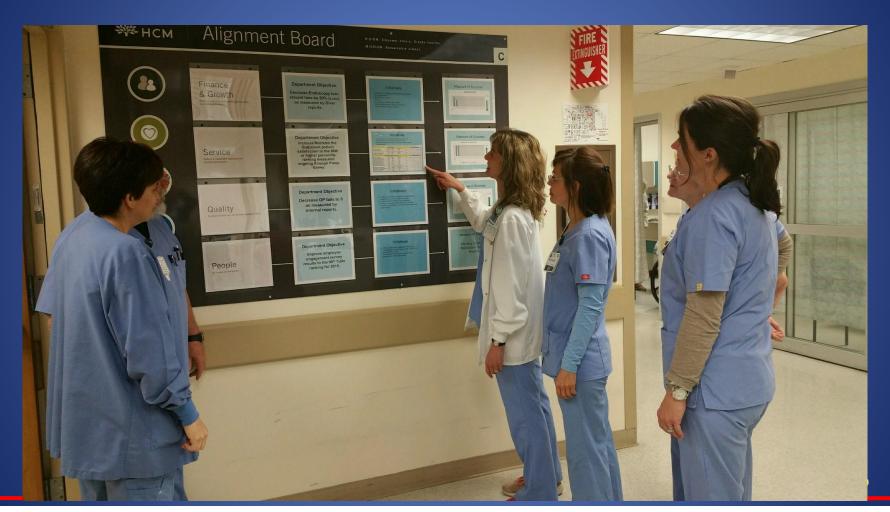

|                                               |                                                                                                                                                        |                                                                                                                                                                                              | 8                                                                     | 1 =  | 100    | 100 |

Team Member

#### **Cascading Goals**

#### HCM 2014-2016 STRATEGY MAP





HCM HILL COUNTRY

C







## Alignment Board Huddle









#### EDUCATIONAL FOUNDATION of the SouthEastTexasChapter

| Mision:<br>Empower<br>Others Create<br>Healthy | Hill Country Memorial Quarterly Coaching Plan                                                                                                                  |                        |             |                                              |                                                                    |                            |  |  |  |  |  |
|------------------------------------------------|----------------------------------------------------------------------------------------------------------------------------------------------------------------|------------------------|-------------|----------------------------------------------|--------------------------