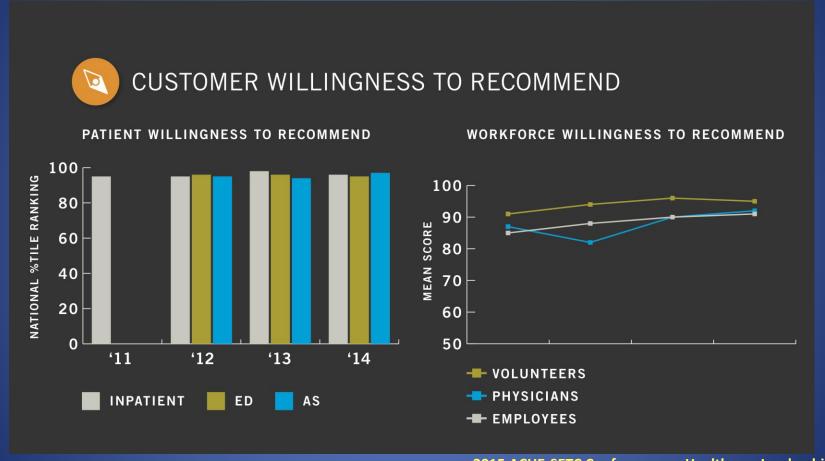

## CUSTOMER ENGAGEMENT RESULTS

OVERALL HOSPITAL RATING 98%

WILLINGNESS TO RECOMMEND 96%

NURSING COMMUNICATION 96%

PHYSICIAN COMMUNICATION 94%

RESPONSIVENESS OF STAFF 92%

PAIN MANAGEMENT 97%

MEDICATION COMMUNICATION 99%

HOSPITAL ENVIRONMENT 94%

DISCHARGE INFORMATION 96%

**14**HCAHPS
%TILE RANKING