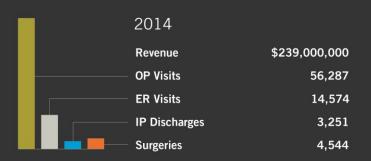

#### Hill Country Memorial (HCM)

HCM AT A GLANCE

86 Beds 686 Employees

7 Counties Served

HCM'S MAJOR SERVICES

Joint Replacement, Surgical, Inpatient Hospital, Outpatient/Outreach, Emergency